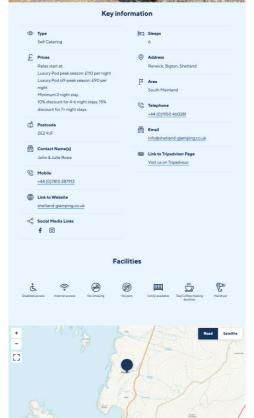

Premium Gold package listings will appear first in web search results on stay.shetland.org

The Premium Gold package includes property location and details, contact details, one image and 60 words descriptive text in the magazine, plus an additional 11 images, 300+ extra words, directions, map and contact/enquiry form on the web listing.